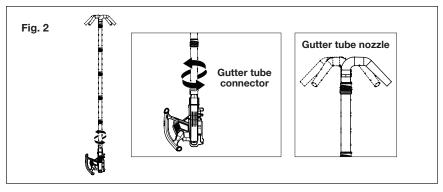

**NOTE:** Use only enough gutter tube extensions to comfortably reach the inside of the rain gutter you wish to clear.

2. The gutter tube nozzle (A) can be adjusted to any desired direction by rotating the gutter tube connecter (D) as shown in Fig. 2. Gutter cleaning applications will vary. We recommend you try various nozzle positions until you find the one that works most effectively with your home's gutter design.