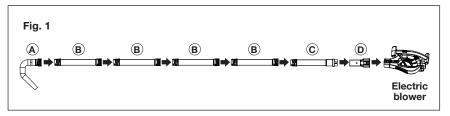

- DO NOT operate the blower with this attached gutter cleaner when fatigued.
- DO NOT overreach or stand on an unstable support. Keep proper footing and balance at all times.
- Never direct airflow towards bystanders. Always be aware of the direction in which the
  debris will be thrown.
- · Use a face filter mask to avoid breathing dust and debris.
- 1. Attach the gutter kit as shown in Fig. 1. Connect the A, B, and C components by screwing them together. Then snap the A, B and C assembly into D, and then snap the completed gutter attachment into the electric blower.

**NOTE:** Use only enough gutter tube extensions to comfortably reach the inside of the rain gutter you wish to clear.

2. The gutter tube nozzle (A) can be adjusted to any desired direction by rotating the gutter tube connecter (D) as shown in Fig. 2. Gutter cleaning applications will vary. We recommend you try various nozzle positions until you find the one that works most effectively with your home's gutter design.