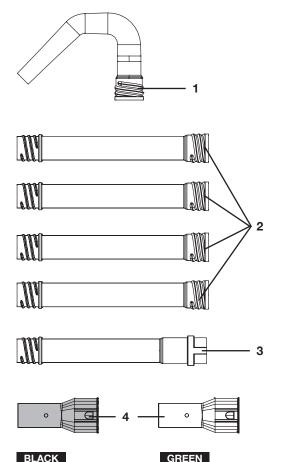

Gutter tube connector

SBJ603E + SBJ605E)

(for use with models SBJ601E +

- 1. Gutter tube nozzle (1)
- **2.** Gutter tube extension (4)
- 3. Gutter tube adapter (1)
- 4. Gutter tube connector (2)

Gutter tube connector

(for use with model iONBV)